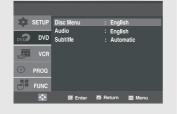

## **Table of Contents**

| Safety Instructions                                                                                                       | 2  |
|---------------------------------------------------------------------------------------------------------------------------|----|
| Important Safety Instructions                                                                                             | 2  |
| Precautions                                                                                                               | 3  |
| Before you start                                                                                                          | 5  |
| Accessories                                                                                                               |    |
| Install Batteries in the Remote Control                                                                                   | 5  |
| Chapter 1: Setup                                                                                                          |    |
| General Features                                                                                                          |    |
| Disc Type and Characteristics                                                                                             |    |
| Description                                                                                                               |    |
| Tour of the Remote Control                                                                                                | 12 |
| Chapter 2: Connections                                                                                                    |    |
| Before Connecting the DVD-VCR                                                                                             |    |
| Connecting a Set-top/Cable/Satellite Box to the DVD-VCR                                                                   |    |
| Connection to a TV                                                                                                        |    |
| Connecting to a TV with an HDMI Jack                                                                                      |    |
| Connecting to a TV (Progressive)                                                                                          |    |
| Connecting to a TV (Video)                                                                                                |    |
| Connecting to a TV (Video)                                                                                                |    |
| Connecting to an Audio System (2 Channel Amplifier, Analog)                                                               |    |
| Connecting to an Audio System (2 Gharmer Ampliner, Analog)  Connecting to an Audio System (Dolby digital, MPEG2 or DTS Ai |    |
| Connecting the Power Cord                                                                                                 |    |
| Chapter 3: Initial Setup                                                                                                  |    |
| Selecting a Menu Language                                                                                                 | 22 |
| Setting the Clock                                                                                                         |    |
| Setting the Clock Manually                                                                                                |    |
| Setting the Front Panel Display                                                                                           |    |
| Setting the Auto Power Off                                                                                                | 25 |
| Chapter 4: DVD Operations                                                                                                 |    |
| Playing a Disc                                                                                                            | 26 |
| Using the Search and Skip Functions                                                                                       |    |
| Using the Display Function                                                                                                |    |
| Using the Disc and Title Menu (DVD)                                                                                       |    |
| Using the Function Menu (DVD)                                                                                             |    |
| Repeat Play                                                                                                               |    |
| Slow Play                                                                                                                 |    |
| Adjusting the Aspect Ratio (EZ View)                                                                                      |    |
| Selecting the Audio Language                                                                                              | 37 |